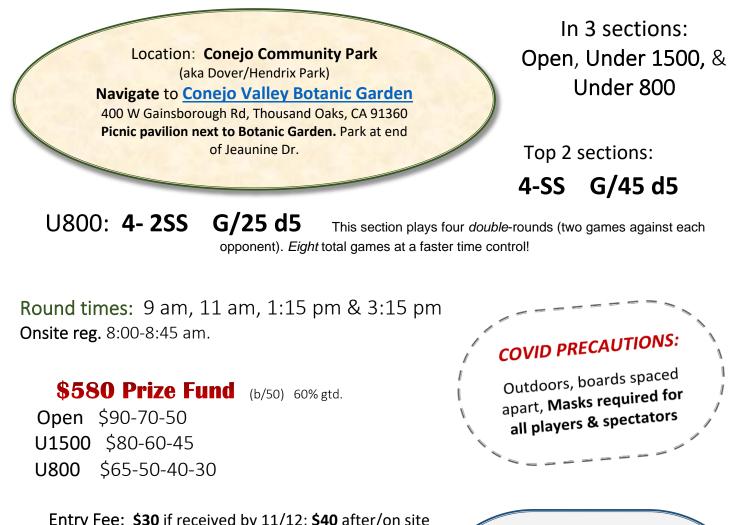

## **OUTDOORS at the beautiful Conejo Community Park!**

Entry Fee: \$30 if received by 11/12; \$40 after/on site

## (8-8:45 am).

Sign up in advance for the cheapest rate!

Email us player info then Venmo/Zelle the fee (right). Onsite registrants after 8:45 am will be given a Rd 1 bye. \$5 fee for refunds.

Titled players FM and higher play FREE!